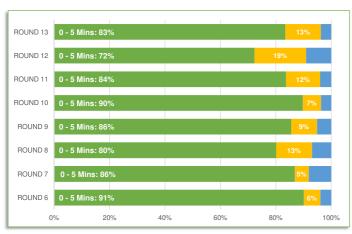

| 683                |  |
| YEAR 4 | ROUND 13 | AUG'19        | OCT'19      | 579                |  |

### **2b: CUSTOMER FEEDBACK COMMENTS**

SUMMARY OF MOST COMMON COMMENTS MADE BY RESPONDENTS

| RANK | COMMENT                             | COUNT |
|------|-------------------------------------|-------|
| 1    | Staff are helpful                   | 1609  |
| 2    | Negative feedback on the stairs     | 621   |
| 3    | Site is well organised              | 389   |
| 4    | Site has improved                   | 376   |
| 5    | Site is convenient and easy to use  | 326   |
| 6    | Parking could be improved           | 197   |
| 7    | More staff needed on site           | 188   |
| 8    | Not happy with queues to enter site | 180   |

### 2c: HOW LONG DID YOU QUEUE TO ENTER THE SITE?



# 2d: HOW SATISFIED ARE YOU WITH THE CLEANLINESS OF THE SITE?



# 2e: HOW SATISFIED ARE YOU WITH THE SITE SIGNAGE?



2f: HOW SATISFIED ARE YOU WITH THE HELPFULNESS OF STAFF?



### SECTION 3: HRRC RECYCLING PERFORMANCE

### 3a: HRRC RECYCLING PERFORMANCE

MONTHLY PERFORMANCE FOR EACH SITE AND SLWP AVERAGE

|     | FACTORY<br>LANE | FISHERS<br>FARM | PURLEY<br>OAKS | GARTH<br>ROAD | KIMPTON<br>PARK WAY | VILLIERS<br>ROAD | SLWP |
|-----|-----------------|-----------------|----------------|---------------|---------------------|------------------|------|
| APR | 63%             | 64%             | 71%            | 64%           | 61%                 | 71%              | 65%  |
| MAY | 67%             | 68%             | 72%            | 66%           | 66%                 | 75%