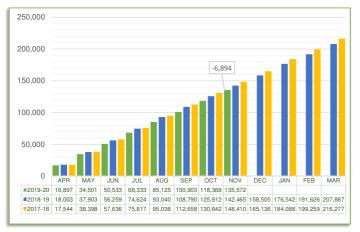

#### 1a - TOTAL RESIDUAL WASTE GROWTH

CULMULATIVE RESIDUAL WASTE - CURRENT YEAR AGAINST 2 PREVIOUS YEARS