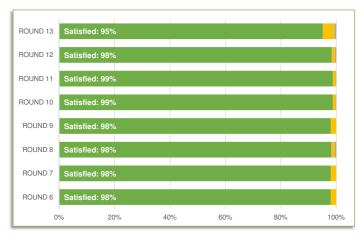

OMER FEEDBACK COMMENTS**

SUMMARY OF MOST COMMON COMMENTS MADE BY RESPONDENTS

| RANK | COMMENT                             | COUNT |
|------|-------------------------------------|-------|
| 1    | Staff are helpful                   | 1609  |
| 2    | Negative feedback on the stairs     | 621   |
| 3    | Site is well organised              | 389   |
| 4    | Site has improved                   | 376   |
| 5    | Site is convenient and easy to use  | 326   |
| 6    | Parking could be improved           | 197   |
| 7    | More staff needed on site           | 188   |
| 8    | Not happy with queues to enter site | 180   |

### 2c: HOW LONG DID YOU QUEUE TO ENTER THE SITE?



# 2d: HOW SATISFIED ARE YOU WITH THE CLEANLINESS OF THE SITE?



# 2e: HOW SATISFIED ARE YOU WITH THE SITE SIGNAGE?



2f: HOW SATISFIED ARE YOU WITH THE HELPFULNESS OF STAFF?



### SECTION 3: HRRC RECYCLING PERFORMANCE

### 3a: HRRC RECYCLING PERFORMANCE

MONTHLY PERFORMANCE FOR EACH SITE AND SLWP AVERAGE

|     | FACTORY<br>LANE | FISHERS<br>FARM | PURLEY<br>OAKS | GARTH<br>ROAD | KIMPTON<br>PARK WAY | VILLIERS<br>ROAD | SLWP |
|-----|-----------------|-----------------|----------------|---------------|---------------------|------------------|------|
| APR | 63%             | 64%             | 71%            | 64%           | 61%                 | 71%              | 65%  |
| MAY | 67%             | 68%             | 72%            | 66%           | 66%                 | 75%              | 69%  |
| JUN | 69%             | 72%             | 76%            | 66%           | 67%                 | 75%