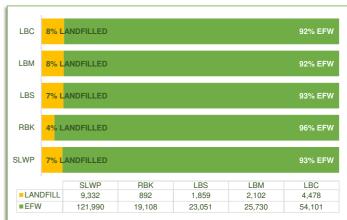

#### 1b - DIVERSION FROM LANDFILL

TOTAL TONNES AND % OF WASTE SENT TO ENERGY RECOVERY