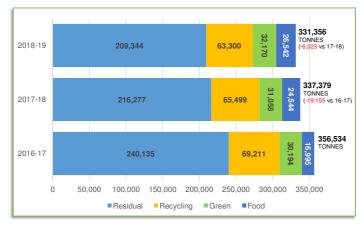

## 4c: TOTAL ANNUAL PARTNERSHIP WASTE ARISINGS (PHASE A & B CONTACTS ONLY)

TOTAL SLWP TONNAGE BY WASTE STREAM - LAST 3 YEARS