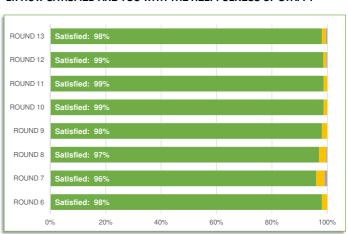

# 2e: HOW SATISFIED ARE YOU WITH THE SITE SIGNAGE?

2f: HOW SATISFIED ARE YOU WITH THE HELPFULNESS OF STAFF?