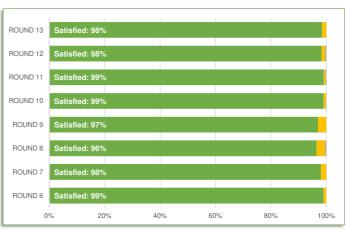

OCT'19      | 579                |  |

### **2b: CUSTOMER FEEDBACK COMMENTS**

SUMMARY OF MOST COMMON COMMENTS MADE BY RESPONDENTS

| RANK | COMMENT                             | COUNT |
|------|-------------------------------------|-------|
| 1    | Staff are helpful                   | 1609  |
| 2    | Negative feedback on the stairs     | 621   |
| 3    | Site is well organised              | 389   |
| 4    | Site has improved                   | 376   |
| 5    | Site is convenient and easy to use  | 326   |
| 6    | Parking could be improved           | 197   |
| 7    | More staff needed on site           | 188   |
| 8    | Not happy with queues to enter site | 180   |

### 2c: HOW LONG DID YOU QUEUE TO ENTER THE SITE?



# 2d: HOW SATISFIED ARE YOU WITH THE CLEANLINESS OF THE SITE?



# 2e: HOW SATISFIED ARE YOU WITH THE SITE SIGNAGE?



2f: HOW SATISFIED ARE YOU WITH THE HELPFULNESS OF STAFF?



### SECTION 3: HRRC RECYCLING PERFORMANCE

### 3a: HRRC RECYCLING PERFORMANCE

MONTHLY PERFORMANCE FOR EACH SITE AND SLWP AVERAGE

|     | FACTORY<br>LANE | FISHERS<br>FARM | PURLEY<br>OAKS | GARTH<br>ROAD | KIMPTON<br>PARK WAY | VILLIERS<br>ROAD | SLWP |
|-----|-----------------|-----------------|----------------|---------------|---------------------|------------------|------|
| APR | 63%             | 64%             | 71%            | 64%           | 61%                 | 71%              | 65%  |
| MAY | 67%             | 68%             | 72%            | 66%           | 66%                 | 75%              | 69%  |
| JUN | 69%             | 72%             | 76%