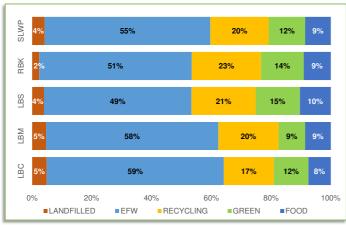

# 4a: WASTE ARISINGS BY BOROUGH (PHASE A & B CONTACTS ONLY)

INDIVIDUAL WASTE STREAMS AS % OF TOTAL WASTE (APRIL'19 - NOVEMBER'19)