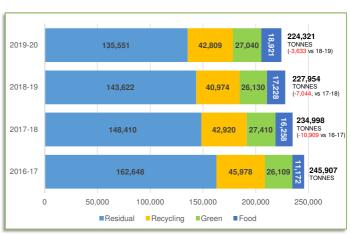

## 4b: TOTAL WASTE ARISINGS - YTD (PHASE A & B CONTACTS ONLY)

APRIL - NOVEMBER 2019-20 AGAINST LAST 3 YEARS