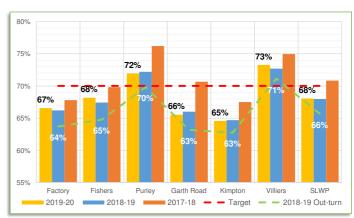

### **3b: YEAR TO DATE RECYCLING PERFORMANCE**

PERFORMANCE COMPARED TO LAST 2 YEARS